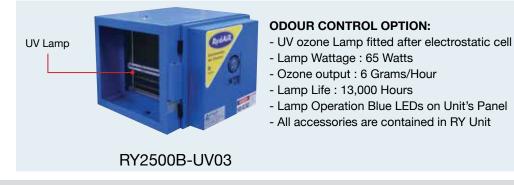

## RY2500B with UV Ozone Lamp

NIOSH-National Institute for Occupational Safety and Health # Running at max capacity will lower efficiency to 85% **CE** ISO 90001