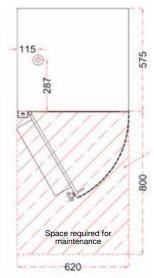

|
| Post Filter (Optional)  | Aluminum Wire Mesh, Washable x 1                                                                                                                                                                                                                                             |
| Installation            | Ceiling Suspended; Wall or Frame Mounted, Multiple Units Stack                                                                                                                                                                                                               |

Front View



End View Air Inlet





Top View

## RY2500B with UV Ozone Lamp



NIOSH-National Institute for Occupational Safety and Health # Running at max capacity will lower efficiency to 85% **CE** ISO 90001