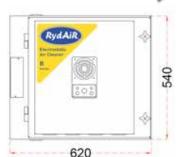

## **SPECIFICATIONS**

| Dimensions/Weight       | H: 540 x W: 694 x L: 620 mm / 55Kg                                                                                                                                                                                                                                           |
|-------------------------|------------------------------------------------------------------------------------------------------------------------------------------------------------------------------------------------------------------------------------------------------------------------------|
| Cabinet                 | Galvanized Steel, 1.4mm / 16 Gauge                                                                                                                                                                                                                                           |
| Finishing               | Powder Coated, Dark Blue                                                                                                                                                                                                                                                     |
| Air Volume (Rated-Max)# | CFM: 1500-2000max; CMH: 2500-3500max; L/s: 700-970max                                                                                                                                                                                                                        |
| Static Pressure         | 50 pa / 0.2"                                                                                                                                                                                                                                                                 |
| Voltage & Power         | 230 VAC +/-10% , 50/60Hz, 50Watts                                                                                                                                                                                                                                            |
| Ionising Voltages       | High Voltage: 12KVdc, Low Voltage: 6KVdc                                                                                                                                                                                                                                     |
| Air Flow Direction      | Default : Right to Left; Reversible : Left to Right                                                                                                                                                                                                                          |
| Power Supply            | High Frequency solid state and self regulating design                                                                                                                                                                                                                        |
| Features                | *Short circuit, arc protection and auto restore power supply<br>*BMS (Building Management System) terminals provided<br>*Auto power cut-off when door is opened<br>*Indicator LEDs for normal or wash indicator<br>*Set of Terminals for remote LED normal or wash indicator |
| Particle size           | From 0.01 microns - 10 microns                                                                                                                                                                                                                                               |
| Efficiency              | DOP Test, up to 95% single pass,up to 99% double pass, calculated.<br>ASHRAE 52.2-2012, up to 96% single pass, up to 99% double<br>pass, calculated. NIOSH 5026 OIL MIST FIELD TEST : UP TO 96%                                                                              |
| MERV Ratings            | Meets MERV 15 at velocity of 2.5m/s to 3.8m/s                                                                                                                                                                                                                                |
| Pre-Filter              | Aluminum wire mesh, Washable x 1                                                                                                                                                                                                                                             |
| Electrostatic Cell      | H: 472mm, W: 550mm, L: 340mm                                                                                                                                                                                                                                                 |
| No of Cells / Weight    | 16.5Kg                                                                                                                                                                                                                                                                       |
| No Of Plates per Cell   | 59                                                                                                                                                                                                                                                                           |
| Total Collecting Area   | 6.07 Sq meters                                                                                                                                                                                                                                                               |
| Post Filter (Optional)  | Aluminum Wire Mesh, Washable x 1                                                                                                                                                                                                                                             |
| Installation            | Ceiling Suspended; Wall or Frame Mounted, Multiple Units Stack                                                                                                                                                                                                               |

Front View

End View Air Inlet

Top View