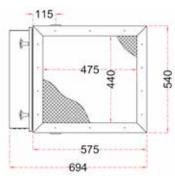

## **SPECIFICATIONS**

| Dimensions/Weight       | H: 540 x W: 694 x L: 620 mm / 55Kg                                                                                                                                                                                                                                           |
|-------------------------|------------------------------------------------------------------------------------------------------------------------------------------------------------------------------------------------------------------------------------------------------------------------------|
| Cabinet                 | Galvanized Steel, 1.4mm / 16 Gauge                                                                                                                                                                                                                                           |
| Finishing               | Powder Coated, Dark Blue                                                                                                                                                                                                                                                     |
| Air Volume (Rated-Max)# | CFM: 1500-2000max; CMH: 2500-3500max; L/s: 700-970max                                                                                                                                                                                                                        |
| Static Pressure         | 50 pa / 0.2"                                                                                                                                                                                                                                                                 |
| Voltage & Power         | 230 VAC +/-10% , 50/60Hz, 50Watts                                                                                                                                                                                                                                            |
| Ionising Voltages       | High Voltage: 12KVdc, Low Voltage: 6KVdc                                                                                                                                                                                                                                     |
| Air Flow Direction      | Default : Right to Left; Reversible : Left to Right                                                                                                                                                                                                                          |
| Power Supply            | High Frequency solid state and self regulating design                                                                                                                                                                                                                        |
| Features                | *Short circuit, arc protection and auto restore power supply<br>*BMS (Building Management System) terminals provided<br>*Auto power cut-off when door is opened<br>*Indicator LEDs for normal or wash indicator<br>*Set of Terminals for remote LED normal or wash indicator |
| Particle size           | From 0.01 microns - 10 microns                                                                                                                                                                                                                                               |
| Efficiency              | DOP Test, up to 95% single pass,up to 99% double pass, calculated.<br>ASHRAE 52.2-2012, up to 96% single pass, up to 99% double<br>pass, calculated. NIOSH 5026 OIL MIST FIELD TEST : UP TO 96%                                                                              |
| MERV Ratings            | Meets MERV 15 at velocity of 2.5m/s to 3.8m/s                                                                                                                                                                                                                                |
| Pre-Filter              | Aluminum wire mesh, Washable x 1                                                                                                                                                                                                                                             |
| Electrostatic Cell      | H: 472mm, W: 550mm, L: 340mm                                                                                                                                                                                                                                                 |
| No of Cells / Weight    | 16.5Kg                                                                                                                                                                                                                                                                       |
| No Of Plates per Cell   | 59                                                                                                                                                                                                                                                                           |
| Total Collecting Area   | 6.07 Sq meters                                                                                                                                                                                                                                                               |
| Post Filter (Optional)  | Aluminum Wire Mesh, Washable x 1                                                                                                                                                                                                                                             |
| Installation            | Ceiling Suspended; Wall or Frame Mounted, Multiple Units Stack                                                                                                                                                                                                               |

Front View

End View Air Inlet

Top View