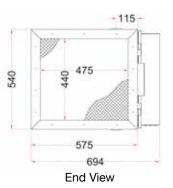

## **SPECIFICATIONS**

| Dimensions/Weight       | H: 540 x W: 694 x L: 620 mm / 55Kg                                                                                                                                                                                                                                           |
|-------------------------|------------------------------------------------------------------------------------------------------------------------------------------------------------------------------------------------------------------------------------------------------------------------------|
| Cabinet                 | Galvanized Steel, 1.4mm / 16 Gauge                                                                                                                                                                                                                                           |
| Finishing               | Powder Coated, Dark Blue                                                                                                                                                                                                                                                     |
| Air Volume (Rated-Max)# | CFM: 1500-2000max; CMH: 2500-3500max; L/s: 700-970max                                                                                                                                                                                                                        |
| Static Pressure         | 50 pa / 0.2"                                                                                                                                                                                                                                                                 |
| Voltage & Power         | 230 VAC +/-10% , 50/60Hz, 50Watts                                                                                                                                                                                                                                            |
| Ionising Voltages       | High Voltage: 12KVdc, Low Voltage: 6KVdc                                                                                                                                                                                                                                     |
| Air Flow Direction      | Default : Right to Left; Reversible : Left to Right                                                                                                                                                                                                                          |
| Power Supply            | High Frequency solid state and self regulating design                                                                                                                                                                                                                        |
| Features                | *Short circuit, arc protection and auto restore power supply<br>*BMS (Building Management System) terminals provided<br>*Auto power cut-off when door is opened<br>*Indicator LEDs for normal or wash indicator<br>*Set of Terminals for remote LED normal or wash indicator |
| Particle size           | From 0.01 microns - 10 microns                                                                                                                                                                                                                                               |
| Efficiency              | DOP Test, up to 95% single pass,up to 99% double pass, calculated.<br>ASHRAE 52.2-2012, up to 96% single pass, up to 99% double<br>pass, calculated. NIOSH 5026 OIL MIST FIELD TEST : UP TO 96%                                                                              |
| MERV Ratings            | Meets MERV 15 at velocity of 2.5m/s to 3.8m/s                                                                                                                                                                                                                                |
| Pre-Filter              | Aluminum wire mesh, Washable x 1                                                                                                                                                                                                                                             |
| Electrostatic Cell      | H: 472mm, W: 550mm, L: 340mm                                                                                                                                                                                                                                                 |
| No of Cells / Weight    | 16.5Kg                                                                                                                                                                                                                                                                       |
| No Of Plates per Cell   | 59                                                                                                                                                                                                                                                                           |
| Total Collecting Area   | 6.07 Sq meters                                                                                                                                                                                                                                                               |
| Post Filter (Optional)  | Aluminum Wire Mesh, Washable x 1                                                                                                                                                                                                                                             |
| Installation            | Ceiling Suspended; Wall or Frame Mounted, Multiple Units Stack                                                                                                                                                                                                               |

Front View

End View Air Inlet

Top View