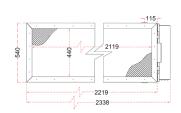

# RydAiR 540 620

Front View

Air Intake View

Air Discharge View

Top View

## **SPECIFICATIONS**

| Dimensions/Weight       | H: 540 x W: 2338 x L: 620mm / 154Kg                                                                                                                                                                                                                              |
|-------------------------|------------------------------------------------------------------------------------------------------------------------------------------------------------------------------------------------------------------------------------------------------------------|
| Cabinet                 | Galvanized Steel, 1.4mm / 16 Gauge                                                                                                                                                                                                                               |
| Finishing               | Powder Coated, Dark Blue                                                                                                                                                                                                                                         |
| Air Volume (Rated-Max)# | CFM: 6000-8200; CMH: 10000-14000 L/s: 2800-3800                                                                                                                                                                                                                  |
| Static Pressure         | 50 pa / 0.2"                                                                                                                                                                                                                                                     |
| Voltage & Power         | 230 VAC +/-10%, 50/60Hz, 125Watts                                                                                                                                                                                                                                |
| Ionising Voltages       | High Voltage: 12KVdc, Low Voltage: 6KVdc                                                                                                                                                                                                                         |
| Air Flow Direction      | Default : Right to Left; Reversible : Left to Right                                                                                                                                                                                                              |
| Power Supply            | High Frequency solid state and self regulating design                                                                                                                                                                                                            |
| Features                | *Short circuit, arc protection and auto restore power supply *BMS (Building Management System) terminals provided *Auto power cut-off when door is opened *Indicator LEDs for normal or wash indicator *Set of Terminals for remote LED normal or wash indicator |
| Particle size           | From 0.01 microns - 10 microns                                                                                                                                                                                                                                   |
| Efficiency              | DOP Test, up to 95% single pass,up to 99% double pass, calculated. ASHRAE 52.2-2012, up to 96% single pass, up to 99% double pass, calculated. NIOSH 5026 OIL MIST FIELD TEST: UP TO 96%                                                                         |
| MERV Ratings            | Meets MERV 15 at velocity of 2.5m/s to 3.8m/s                                                                                                                                                                                                                    |
| Pre-Filter              | Aluminum wire mesh, Washable x 4                                                                                                                                                                                                                                 |
| Electrostatic Cell      | H: 472mm, W: 550mm, L: 340mm                                                                                                                                                                                                                                     |
| No of Cells / Weight    | 4/16.5Kg                                                                                                                                                                                                                                                         |
| No Of Plates per Cell   | 59                                                                                                                                                                                                                                                               |
| Total Collecting Area   | 24.28 Sq meters                                                                                                                                                                                                                                                  |
| Post Filter (Optional)  | Aluminum Wire Mesh, Washable x 4                                                                                                                                                                                                                                 |
| Installation            | Ceiling Suspended; Wall or Frame Mounted, Multiple Units Stack                                                                                                                                                                                                   |