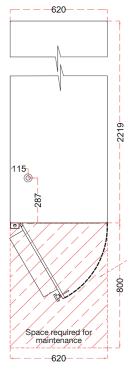

# RydAiR 540 620

Front View

Air Intake View

Air Discharge View

Top View

## **SPECIFICATIONS**

| Dimensions/Weight       | H: 540 x W: 2338 x L: 620mm / 154Kg                                                                                                                                                                                                                              |
|-------------------------|------------------------------------------------------------------------------------------------------------------------------------------------------------------------------------------------------------------------------------------------------------------|
| Cabinet                 | Galvanized Steel, 1.4mm / 16 Gauge                                                                                                                                                                                                                               |
| Finishing               | Powder Coated, Dark Blue                                                                                                                                                                                                                                         |
| Air Volume (Rated-Max)# | CFM: 6000-8200; CMH: 10000-14000 L/s: 2800-3800                                                                                                                                                                                                                  |
| Static Pressure         | 50 pa / 0.2"                                                                                                                                                                                                                                                     |
| Voltage & Power         | 230 VAC +/-10%, 50/60Hz, 125Watts                                                                                                                                                                                                                                |
| Ionising Voltages       | High Voltage: 12KVdc, Low Voltage: 6KVdc                                                                                                                                                                                                                         |
| Air Flow Direction      | Default : Right to Left; Reversible : Left to Right                                                                                                                                                                                                              |
| Power Supply            | High Frequency solid state and self regulating design                                                                                                                                                                                                            |
| Features                | *Short circuit, arc protection and auto restore power supply *BMS (Building Management System) terminals provided *Auto power cut-off when door is opened *Indicator LEDs for normal or wash indicator *Set of Terminals for remote LED normal or wash indicator |
| Particle size           | From 0.01 microns - 10 microns                                                                                                                                                                                                                                   |
| Efficiency              | DOP Test, up to 95% single pass,up to 99% double pass, calculated. ASHRAE 52.2-2012, up to 96% single pass, up to 99% double pass, calculated. NIOSH 5026 OIL MIST FIELD TEST: UP TO 96%                                                                         |
| MERV Ratings            | Meets MERV 15 at velocity of 2.5m/s to 3.8m/s                                                                                                                                                                                                                    |
| Pre-Filter              | Aluminum wire mesh, Washable x 4                                                                                                                                                                                                                                 |
| Electrostatic Cell      | H: 472mm, W: 550mm, L: 340mm                                                                                                                                                                                                                                     |
| No of Cells / Weight    | 4/16.5Kg                                                                                                                                                                                                                                                         |
| No Of Plates per Cell   | 59                                                                                                                                                                                                                                                               |
| Total Collecting Area   | 24.28 Sq meters                                                                                                                                                                                                                                                  |
| Post Filter (Optional)  | Aluminum Wire Mesh, Washable x 4                                                                                                                                                                                                                                 |
| Installation            | Ceiling Suspended; Wall or Frame Mounted, Multiple Units Stack                                                                                                                                                                                                   |