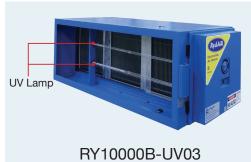

## RY10000B with UV Ozone Lamp

#### **ODOUR CONTROL OPTION:**

- UV ozone Lamp fitted after electrostatic cell
- Lamp Wattage: 180 watts (75 W x 2 lamps)
- Ozone output : 16 Grams/Hour
- Lamp Life: 13,000 Hours
- Lamp Operation Blue LEDs on Unit's Panel
- All accessories are contained in RY Unit