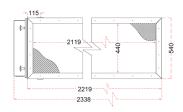

# RydAiR 540 620

Front View

Air Intake View

Air Discharge View

Top View

## **SPECIFICATIONS**

| Dimensions/Weight       | H: 540 x W: 2338 x L: 620mm / 154Kg                                                                                                                                                                                                                              |
|-------------------------|------------------------------------------------------------------------------------------------------------------------------------------------------------------------------------------------------------------------------------------------------------------|
| Cabinet                 | Galvanized Steel, 1.4mm / 16 Gauge                                                                                                                                                                                                                               |
| Finishing               | Powder Coated, Dark Blue                                                                                                                                                                                                                                         |
| Air Volume (Rated-Max)# | CFM: 6000-8200; CMH: 10000-14000 L/s: 2800-3800                                                                                                                                                                                                                  |
| Static Pressure         | 50 pa / 0.2"                                                                                                                                                                                                                                                     |
| Voltage & Power         | 230 VAC +/-10%, 50/60Hz, 125Watts                                                                                                                                                                                                                                |
| Ionising Voltages       | High Voltage: 12KVdc, Low Voltage: 6KVdc                                                                                                                                                                                                                         |
| Air Flow Direction      | Default : Right to Left; Reversible : Left to Right                                                                                                                                                                                                              |
| Power Supply            | High Frequency solid state and self regulating design                                                                                                                                                                                                            |
| Features                | *Short circuit, arc protection and auto restore power supply *BMS (Building Management System) terminals provided *Auto power cut-off when door is opened *Indicator LEDs for normal or wash indicator *Set of Terminals for remote LED normal or wash indicator |
| Particle size           | From 0.01 microns - 10 microns                                                                                                                                                                                                                                   |
| Efficiency              | DOP Test, up to 95% single pass,up to 99% double pass, calculated. ASHRAE 52.2-2012, up to 96% single pass, up to 99% double pass, calculated. NIOSH 5026 OIL MIST FIELD TEST: UP TO 96%                                                                         |
| MERV Ratings            | Meets MERV 15 at velocity of 2.5m/s to 3.8m/s                                                                                                                                                                                                                    |
| Pre-Filter              | Aluminum wire mesh, Washable x 4                                                                                                                                                                                                                                 |
| Electrostatic Cell      | H: 472mm, W: 550mm, L: 340mm                                                                                                                                                                                                                                     |
| No of Cells / Weight    | 4/16.5Kg                                                                                                                                                                                                                                                         |
| No Of Plates per Cell   | 59                                                                                                                                                                                                                                                               |
| Total Collecting Area   | 24.28 Sq meters                                                                                                                                                                                                                                                  |
| Post Filter (Optional)  | Aluminum Wire Mesh, Washable x 4                                                                                                                                                                                                                                 |
| Installation            | Ceiling Suspended; Wall or Frame Mounted, Multiple Units Stack                                                                                                                                                                                                   |